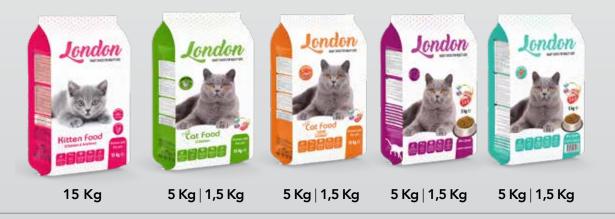

petpromax.com

London products are formulated to meet the complete and balanced nutritional needs of cats & dogs. The London series consists of many different varieties according to the special needs of pets.

| ſ              | DOG FOOD                |                       | Weight            | Analytical            | Components |
|----------------|-------------------------|-----------------------|-------------------|-----------------------|------------|
|                |                         |                       | Weight            | Protein               | Fat        |
|                | Lamb & Rice             |                       | 3 Kg / 15 Kg      | %19                   | %10        |
| Adult Dog      | Lamb & Salmon           |                       | 3 Kg / 15 Kg      | %22                   | %10        |
|                | Small Breed Beef        |                       | 3 Kg              | %25                   | %12        |
| Puppy Lamb     |                         | 3 Kg                  | %26               | %16                   |            |
|                |                         |                       |                   |                       |            |
|                | CAT FOOD                |                       | Weight            | Analytical Components |            |
|                | 000                     |                       |                   | Protein               | Fat        |
|                | Chicken                 | 1,5 ł                 | Kg / 5 Kg / 15 Kg | %29                   | %13        |
| Adult Cat      | Salmon                  | 1                     | ,5 Kg / 5 Kg      | %30                   | %13        |
|                | Chicken & Lamb & Salmon | 1,5 Kg / 5 Kg / 15 Kg |                   | %32                   | %13        |
| Sterilized Cat | Salmon                  | 1,5 Kg / 5 Kg         |                   | %33                   | %11        |
| Kitten         | Chicken & Anchovy       |                       | 15 Kg             | %34                   | %15        |