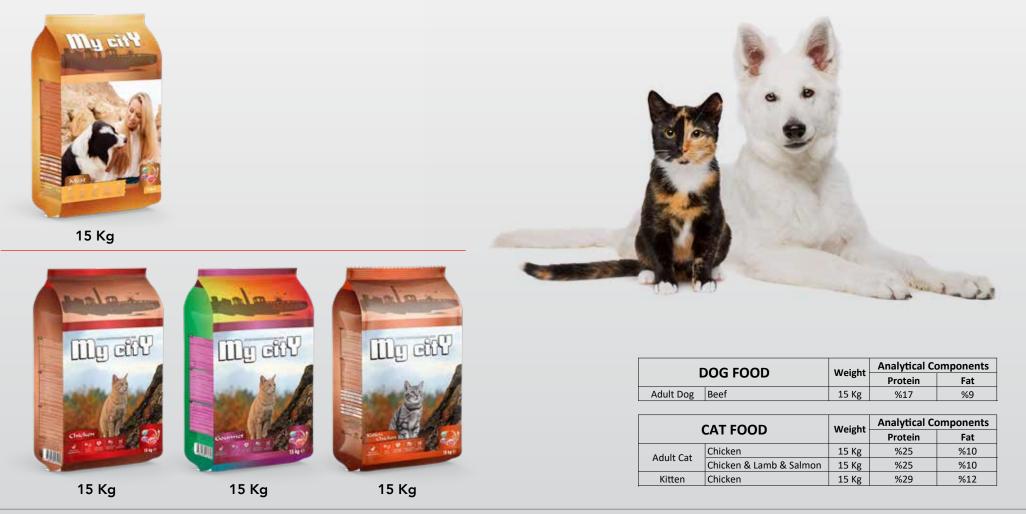

|  | DOG FOOD          |                          | Weight    | Analytical Components |     |  |
|--|-------------------|--------------------------|-----------|-----------------------|-----|--|
|  |                   |                          | weight    | Protein               | Fat |  |
|  |                   | Lamb & Rice              | 15 / 3 Kg | %32                   | %20 |  |
|  | Adult Dog         | Chicken & Lamb           | 15 Kg     | %22                   | %10 |  |
|  |                   | Fish & Chicken Low Grain | 12 Kg     | %32                   | %15 |  |
|  | Puppy Lamb & Rice |                          | 15 / 3 Kg | %32                   | %20 |  |