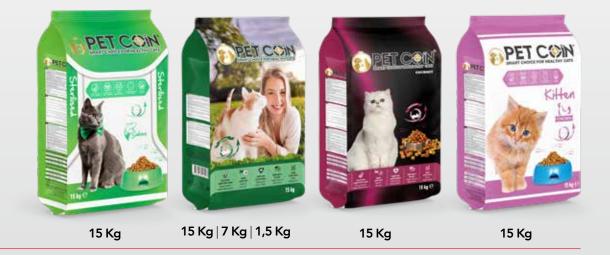

## **OUR DOG FOOD**

The wide range of high quality products makes Petcoin one of the most preferred brands in its segment in locally and abroad.

**Analytical Components** DOG FOOD Weight Protein Fat Chicken 15 Kg %20 %10 3 Kg / 15 Kg %22 Lamb & Rice %10 Adult Dog Beef 3 Kg / 15 Kg %23 %11 Salmon 3 Kg %22 %10 Lamb & Rice 15 Kg %25 %11 Puppy Lamb & Rice 3 Kg %30 %14

|                | DOG FOOD                | Weight | Analytical C          | Analytical Components |  |
|----------------|-------------------------|--------|-----------------------|-----------------------|--|
| -              | 2001002                 |        | Protein               | Fat                   |  |
| Adult Dog      | Adult Dog Lamb & Rice   |        | %28                   | %18                   |  |
| Рирру          | Lamb & Rice             | 15 Kg  | %30                   | %14                   |  |
|                |                         | Weight | Analytical Components |                       |  |
| · ·            | CAT FOOD                |        | Protein               | Fat                   |  |
| Adult Cat      | Chicken                 | 15 Kg  | %29                   | %12                   |  |
| Addit Cat      | Salmon                  | 15 Kg  | %32                   | %14                   |  |
|                | Chicken & Salmon & Lamb |        | %30                   | %14                   |  |
| Sterilized Cat | Sterilized Cat Salmon   |        | %33                   | %11                   |  |
| Kitten         | Chicken                 | 15 Kg  | %34                   | %14                   |  |