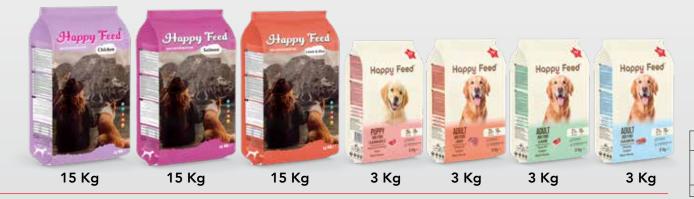

# Happy Feed®

### **DOG AND CAT FOOD**

It has been specially formulated by nutritionists to provide all the nutrients needed for cats and dogs to live a healthy and happy life and to meet their special needs.

| n              | OG FOOD                 | Weight | Analytical Co         | Analytical Components |  |  |
|----------------|-------------------------|--------|-----------------------|-----------------------|--|--|
| U              |                         | weight | Protein               | Fat                   |  |  |
| Adult Dog      | Lamb                    | 3 Kg   | %21                   | %10                   |  |  |
| Adult Dog      | Salmon                  | 3 Kg   | %21                   | %10                   |  |  |
|                | Beef                    | 3 Kg   | %22                   | %10                   |  |  |
| Puppy          | Lamb & Rice             | 3 Kg   | %26                   | %18                   |  |  |
| · · · · · ·    | AT FOOD                 | Weight | Analytical Co         | mponents              |  |  |
|                | ATFOOD                  | weight | Protein               | Fat                   |  |  |
| Adult Cat      | Chicken                 | 2 Kg   | %27                   | %10                   |  |  |
| Adult Cat      | Chicken & Lamb & Salmon | 2 Kg   | %27                   | %10                   |  |  |
| Sterilised Cat | Salmon                  | 2 Kg   | %30                   | %10                   |  |  |
| Kitten         | Kitten Lamb             |        | %34                   | %16                   |  |  |
|                | OG FOOD                 |        | Analytical Components |                       |  |  |
| U              |                         | Weight | Protein               | Fat                   |  |  |
|                | Chicken                 | 15 Kg  | %19                   | %9                    |  |  |
| Adult Dog      | Lamb                    | 15 Kg  | %21                   | %10                   |  |  |
|                | Salmon                  | 15 Kg  | %21                   | %10                   |  |  |
| -              | AT FOOD                 | Weight | Analytical Component  |                       |  |  |
| , c            | ATFOOD                  | weight | Protein               | Fat                   |  |  |
|                | Chicken                 | 15 Kg  | %27                   | %10                   |  |  |
| Adult Cat      | Salmon                  | 15 Kg  | %27                   | %10                   |  |  |
|                | Chicken & Lamb & Salmon | 15 Kg  | %27                   | %10                   |  |  |