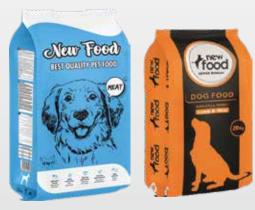

New Food provides a complete and balanced diet formulated by our experts for the daily nutritional needs of cats and dogs.

15 Kg

20 Kg

| DOG FOOD  |             | Weight | Analytical Components |     |
|-----------|-------------|--------|-----------------------|-----|
|           | DOGTOOD     |        | Protein               | Fat |
| Adult Dog | Beef        | 15 Kg  | %18                   | %9  |
| Adult Dog | Lamb & Rice | 20 Kg  | %17                   | %9  |

| CAT FOOD  |                         | Weight | Analytical Components |     |  |
|-----------|-------------------------|--------|-----------------------|-----|--|
|           |                         | weight | Protein               | Fat |  |
|           | Chicken                 | 15 Kg  | %25                   | %10 |  |
| Adult Cat | Chicken                 | 20 Kg  | %24                   | %10 |  |
|           | Chicken & Beef & Salmon | 15 Kg  | %25                   | %10 |  |
| Kitten    | Chicken                 | 15 Kg  | %29                   | %12 |  |