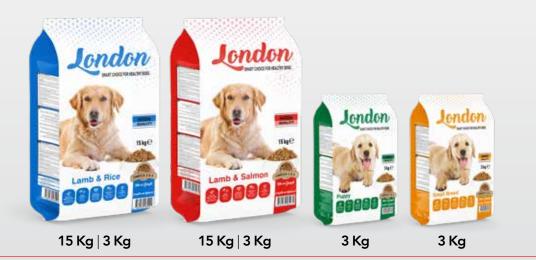

| ſ              | DOG FOOD                |                       | Weight            | Analytical            | Components |
|----------------|-------------------------|-----------------------|-------------------|-----------------------|------------|
|                |                         |                       | Weight            | Protein               | Fat        |
|                | Lamb & Rice             |                       | 3 Kg / 15 Kg      | %19                   | %10        |
| Adult Dog      | Lamb & Salmon           |                       | 3 Kg / 15 Kg      | %22                   | %10        |
|                | Small Breed Beef        |                       | 3 Kg              | %25                   | %12        |
| Puppy Lamb     |                         | 3 Kg                  | %26               | %16                   |            |
|                |                         |                       |                   |                       |            |
|                | CAT FOOD                |                       | Weight            | Analytical Components |            |
|                | 000                     |                       |                   | Protein               | Fat        |
|                | Chicken                 | 1,5 ł                 | Kg / 5 Kg / 15 Kg | %29                   | %13        |
| Adult Cat      | Salmon                  | 1                     | ,5 Kg / 5 Kg      | %30                   | %13        |
|                | Chicken & Lamb & Salmon | 1,5 Kg / 5 Kg / 15 Kg |                   | %32                   | %13        |
| Sterilized Cat | Salmon                  | 1,5 Kg / 5 Kg         |                   | %33                   | %11        |
| Kitten         | Chicken & Anchovy       |                       | 15 Kg             | %34                   | %15        |