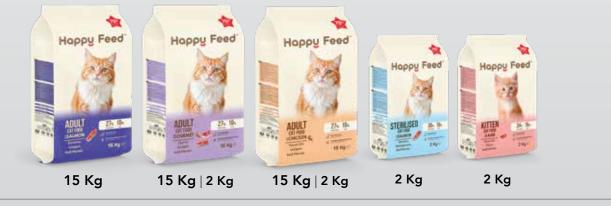

# Happy Feed®

### **DOG AND CAT FOOD**

It has been specially formulated by nutritionists to provide all the nutrients needed for cats and dogs to live a healthy and happy life and to meet their special needs.

| n              | OG FOOD                 | Weight | Analytical Co         | Analytical Components |  |  |
|----------------|-------------------------|--------|-----------------------|-----------------------|--|--|
| U              |                         | weight | Protein               | Fat                   |  |  |
| Adult Dog      | Lamb                    | 3 Kg   | %21                   | %10                   |  |  |
| Adult Dog      | Salmon                  | 3 Kg   | %21                   | %10                   |  |  |
|                | Beef                    | 3 Kg   | %22                   | %10                   |  |  |
| Puppy          | Lamb & Rice             | 3 Kg   | %26                   | %18                   |  |  |
| · · · · · ·    | AT FOOD                 | Weight | Analytical Co         | mponents              |  |  |
|                | ATFOOD                  | weight | Protein               | Fat                   |  |  |
| Adult Cat      | Chicken                 | 2 Kg   | %27                   | %10                   |  |  |
| Adult Cat      | Chicken & Lamb & Salmon | 2 Kg   | %27                   | %10                   |  |  |
| Sterilised Cat | Salmon                  | 2 Kg   | %30                   | %10                   |  |  |
| Kitten         | Kitten Lamb             |        | %34                   | %16                   |  |  |
|                | OG FOOD                 |        | Analytical Components |                       |  |  |
| U              |                         | Weight | Protein               | Fat                   |  |  |
|                | Chicken                 | 15 Kg  | %19                   | %9                    |  |  |
| Adult Dog      | Lamb                    | 15 Kg  | %21                   | %10                   |  |  |
|                | Salmon                  | 15 Kg  | %21                   | %10                   |  |  |
| -              | AT FOOD                 | Weight | Analytical Component  |                       |  |  |
| , c            | ATFOOD                  | weight | Protein               | Fat                   |  |  |
|                | Chicken                 | 15 Kg  | %27                   | %10                   |  |  |
| Adult Cat      | Salmon                  | 15 Kg  | %27                   | %10                   |  |  |
|                | Chicken & Lamb & Salmon | 15 Kg  | %27                   | %10                   |  |  |