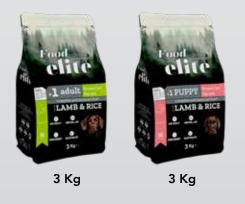

|  | DOG FOOD          |                          | Weight    | Analytical Components |     |  |
|--|-------------------|--------------------------|-----------|-----------------------|-----|--|
|  |                   |                          | weight    | Protein               | Fat |  |
|  |                   | Lamb & Rice              | 15 / 3 Kg | %32                   | %20 |  |
|  | Adult Dog         | Chicken & Lamb           | 15 Kg     | %22                   | %10 |  |
|  |                   | Fish & Chicken Low Grain | 12 Kg     | %32                   | %15 |  |
|  | Puppy Lamb & Rice |                          | 15 / 3 Kg | %32                   | %20 |  |