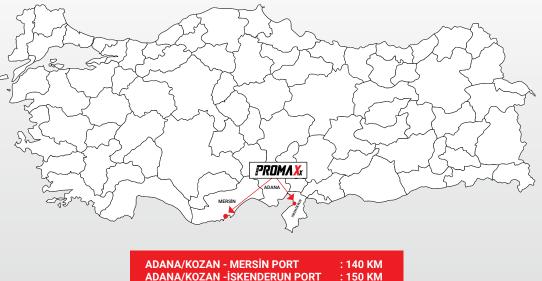

Aiming to offer the best quality products to our customers both domestically and internationally, our company continually strengthens its position in the industry with an innovative and high quality production approach. Our dry pet food production facility, located in Adana-Kozan Organized Industrial Zone, 140 km from Mersin Port and 150 km from Iskenderun Port, benefits from logistical advantages and has an annual production capacity of up to 25.000 tonnes. In addition to our 3.000 m<sup>2</sup> production area, our 6.000 m<sup>2</sup> shipping and storage area ensures that the trust and success we have gained in the domestic market are also extended to international markets. Our pet food is carefully produced to meet the expectations of clients in various countries around the world.

### **EXPORT**

In our export processes, we adopt with a professional approach at every stage from logistics to customs procedures during the journey of the products starting from our production facility in Adana-Kozan Organized Industrial Zone, which is an hour and a half away from the Ports of Mersin and Iskenderun. We offer the best products and services to our business partners and pet owners in different geographies by constantly expanding our international trade network with our expert team.