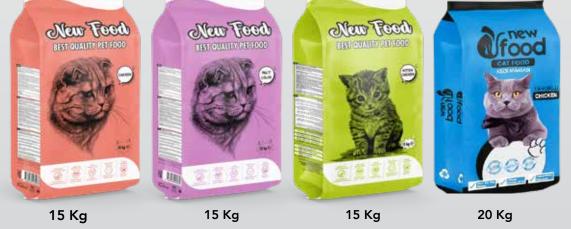

New Food provides a complete and balanced diet formulated by our experts for the daily nutritional needs of cats and dogs.

15 Kg

20 Kg

| DOG FOOD  |             | Weight | Analytical Components |     |
|-----------|-------------|--------|-----------------------|-----|
|           | DOGTOOD     |        | Protein               | Fat |
| Adult Dog | Beef        | 15 Kg  | %18                   | %9  |
| Adult Dog | Lamb & Rice | 20 Kg  | %17                   | %9  |

| CAT FOOD  |                         | Weight | Analytical Components |     |  |
|-----------|-------------------------|--------|-----------------------|-----|--|
|           |                         | weight | Protein               | Fat |  |
|           | Chicken                 | 15 Kg  | %25                   | %10 |  |
| Adult Cat | Chicken                 | 20 Kg  | %24                   | %10 |  |
|           | Chicken & Beef & Salmon | 15 Kg  | %25                   | %10 |  |
| Kitten    | Chicken                 | 15 Kg  | %29                   | %12 |  |